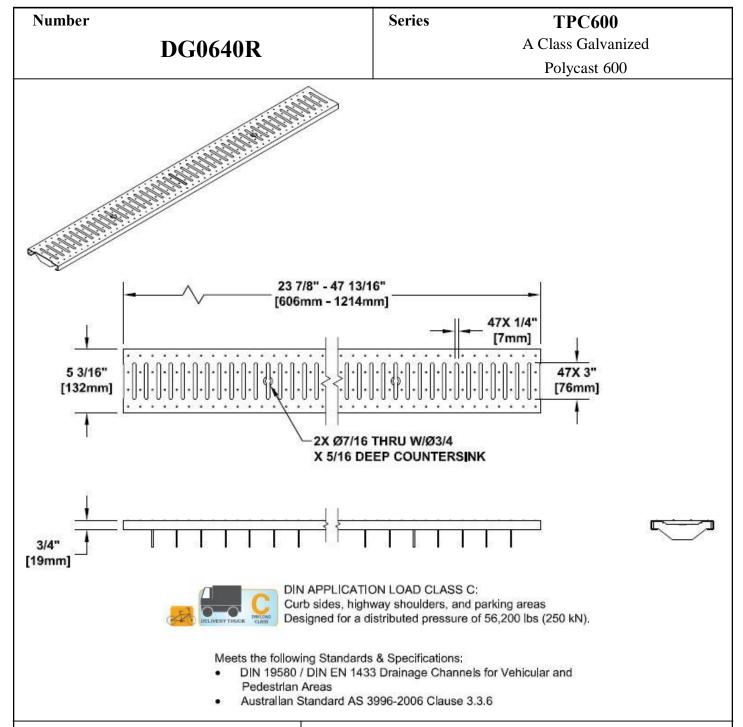

## **Specification**

POLYCAST DG0640R GALVANIZED REINFORCED GRATE IS APPROPRIATE FOR MANY GENERAL HEAVY USE CONDITIONS. GRATE LOCKING DEVICE PART NO DA0642 SHOULD BE USED AND MAINTAINED SECURE. THE GRATE HAS 20% (41IN2) OF OPEN AREA. THE GRATE IS MADE OF HOT DIPPED GALVANIZED 14 GAUGE ASTM A36 STEEL AND WEIGHS APPROXIMATELY 12LBS. MEETS LOAD CLASS C.